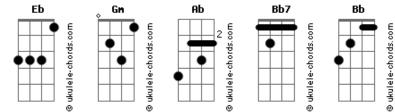

## Marvin Gaye - Let's Get It On

Tom: Eb

(intro)

## Eb Gm Ab Bb7 I've been really tryin , baby Tryin to hold back these feelings for so long And if you feel, like I feel baby Come on, oh come on,

(same chords)

Eb Gm Ab Bb7

Let's get it on Lets get it on Let's get it on Let's get it on