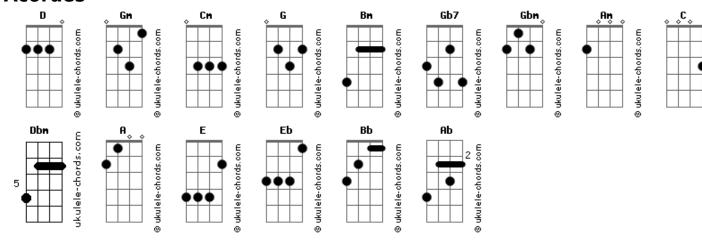

## **Matazebra - Say You Love The Night**

```
tom:
Intro: D G Gb7 Bm
[Primeira Parte]
Oh, sometimes we fall
            Gbm
Sometimes we get enough
Oh, sometimes we fall
                        Gm(5b)
            Gbm
Sometimes we fall in love
[Segunda Parte]
  You can wait so patiently
 For me to speak my mind
 But this doesn't come naturally
 n C Bm Dbm Cm(5b) Cm
Because i'm living blind
[Refrão]
You, oh you
Say you love the night
Say you love the night
You, oh you
Say you love the night
Say you love the night
You, oh you
Say you love the night
```

```
Say you love the night
[Quarta Parte]
Oh, sometimes we fall
            Gbm
                     Gm(5b)
Sometimes we get enough
Oh, sometimes we fall
            Gbm
                        G(5b) E A
Sometimes we fall in love
[Quinta Parte]
  You can wait so patiently
  For me to speak my mind
  But this doesn't come naturally
            C Gbm
  Because i'm living blind
[Refrão]
You, oh you
Say you love the night
Say you love the night
You, oh you
Say you love the night
Say you love the night
You,oh you
Ah
Say you love the night
```