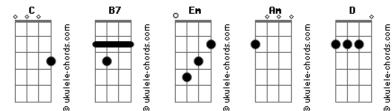

## **Matchbox Twenty - Disease**

Tom: C

B7

Em

You drove me to the fire, and left me there to burn apotraste na 2ª casa B7 Em B7 C D Feels like you made a mistake, you made somebody's heart break Every little thing you do is tragic, all my life, oh was magic Em B7 B7 Am But now i have to let you go, i have to let you go Beautiful girl, i can't breathe Em B7 Em B7 You left a stain, on every one of my good days Fm Fm B7 Am But i am stronger than you know, i have to let you go **B7** С about it D No one's ever turned you over, no one's tried Em Am Em Am **R7** Fm To ever let you down, beautiful girl, bless your heart got a disease Em Em Am I got a disease, deep inside me, makes me feel uneasy baby Em is coming I can't live without you, tell me what i am supposed to do **B7** about it honey **B7** Am Fm B7 Em Am Keep your distance from me, don't pay no attention to me, i got a disease till Am Em B7