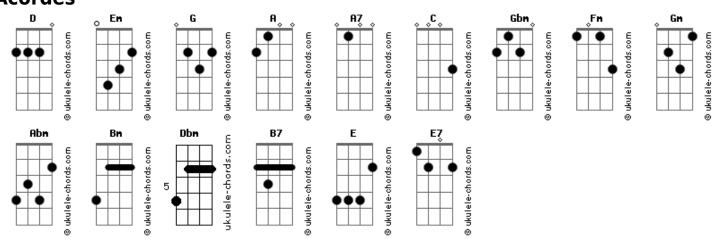

## **Matheus Meireles - Summer's Gone**

```
tom:
Intro: Em G D A
       Em G D A7
     D
Summer is gone
                         n
And my heart feels like a stone (uuuuuu)
My girl went out of home
Winter's here and I'm so alone
       D
Summer?s gone
                   D
My heart feels like a stone, yeah (uuuuuu)
                  D
My girl went out of home
        D G
And now I'm so alone
I miss your warm feeling on my body everyday
     Fm Em
I'll find you and myself someway (low register)
Gm Abm
Just tell me wherever you are and I will come
Gbm Fm Em
Staring at the rain started to sing this sooong
Because since I lost you baby,
             Α7
I realized how much I love the sun
              D
Yeah yeah, I love the sun
Yeah yeah, I love the sun
```



## **Acordes**