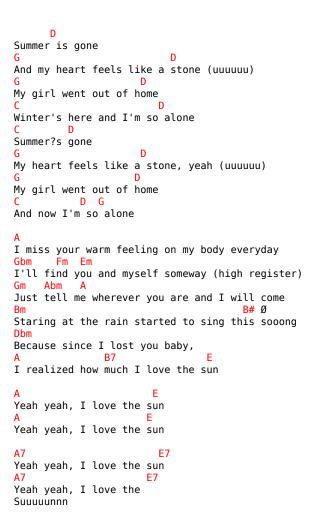

## **Matheus Meireles - Summer's Gone**

```
tom:
Intro: Em G D A
       Em G D A7
     D
Summer is gone
                         n
And my heart feels like a stone (uuuuuu)
My girl went out of home
Winter's here and I'm so alone
       D
Summer?s gone
                   D
My heart feels like a stone, yeah (uuuuuu)
                  D
My girl went out of home
        D G
And now I'm so alone
I miss your warm feeling on my body everyday
     Fm Em
I'll find you and myself someway (low register)
Gm Abm
Just tell me wherever you are and I will come
Gbm Fm Em
Staring at the rain started to sing this sooong
Because since I lost you baby,
             Α7
I realized how much I love the sun
              D
Yeah yeah, I love the sun
Yeah yeah, I love the sun
```