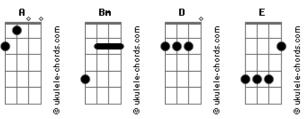

## **Acordes**

```
Stand by me, stand by me, stand by me

A

If the sky that we look upon
Bm

Should tumble and fall
D
E
A
And the mountains should crumble to the sea
A
Bm
I won't cry, I won't cry, no I won't shed a tear
D
E
A
Just as long as you stand, stand by me