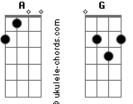

## **Matt Corby - Made Of Stone**

```
tom:
    A (forma dos acordes no tom de G )
Capostraste na 2º casa

Am B7 F
See I left my mothers heart
    Am B7 F
See I left my fathers home
    Am B7 G F
And I fell into a well of hope

## **Acordes**