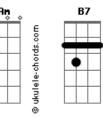

## **Matt Corby - Made Of Stone**

```
tom:
    A (forma dos acordes no tom de G )
Capostraste na 2º casa

Am B7 F
See I left my mothers heart
    Am B7 F
See I left my fathers home
    Am B7 G F
And I fell into a well of hope

## **Acordes**