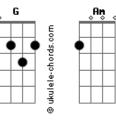

## **Matt Corby - Made Of Stone**

```
tom:
    A (forma dos acordes no tom de G )
Capostraste na 2º casa

Am B7 F
See I left my mothers heart
    Am B7 F
See I left my fathers home
    Am B7 G F
And I fell into a well of hope

## **Acordes**