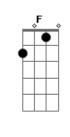

## **Matt Corby - Made Of Stone**

```
tom:
    A (forma dos acordes no tom de G )
Capostraste na 2º casa

Am B7 F
See I left my mothers heart
    Am B7 F
See I left my fathers home
    Am B7 G F
And I fell into a well of hope

## **Acordes**