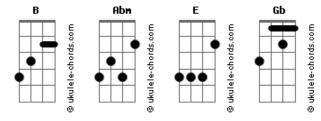

## Matt Maltese - Curl up & Die

| tom                                                                                                                                                                                                  | [Refrão]                                                                                                |
|------------------------------------------------------------------------------------------------------------------------------------------------------------------------------------------------------|---------------------------------------------------------------------------------------------------------|
| tom:<br>B                                                                                                                                                                                            | B<br>You're the only one                                                                                |
| [Primeira Parte]                                                                                                                                                                                     | Makes me wanna cry<br>F                                                                                 |
| B Abm<br>There was a time when I worshipped the ground you walked on<br>Gb<br>There was a time when I'd cut off my ear for you<br>B Abm<br>There was a time when I worshipped the towel you dried on | You're the only one<br>Makes me wanna beat up inside<br>B<br>You're the only one<br>Makes me feel alive |
| There was a time when I'd kill all my friends for you                                                                                                                                                | E<br>You're the only one                                                                                |
| [Refrão]                                                                                                                                                                                             | Makes me wanna go home and                                                                              |
| B<br>You're the only one                                                                                                                                                                             | [Ponte]                                                                                                 |
| Makes me wanna cry<br>F                                                                                                                                                                              | B<br>Curl up and die                                                                                    |
| You're the only one                                                                                                                                                                                  | E<br>Curl up and die                                                                                    |
| Makes me wanna beat up inside<br>B<br>You're the only one                                                                                                                                            | Curl up and die                                                                                         |
| Makes me feel alive<br>E<br>You're the only one<br>Makes me wanna go home and                                                                                                                        | Curl up and die<br>B<br>Curl up and die<br>B<br>I was just the tag on your shoes (Curl up and die)      |
| [Ponte]                                                                                                                                                                                              | E<br>And I liked being that (Curl up and die)                                                           |
| B<br>Curl up and die<br>E<br>Curl up and die<br>( B E )                                                                                                                                              | B<br>I was just the germs in your flu(Curl up and die)<br>E<br>And I liked being that<br>[Final]        |
| [Segunda Parte]                                                                                                                                                                                      | (Ah)<br>B<br>I was just the chip on your tooth                                                          |
| B<br>There was a time<br>Abm<br>When there was only you and no one<br>E<br>There was a time<br>Gb<br>When I'd take any pity shag<br>(Ah)                                                             | And I liked being that<br>(Ah)<br>B<br>I was just the me to your you<br>E<br>And I liked being that     |

## Acordes