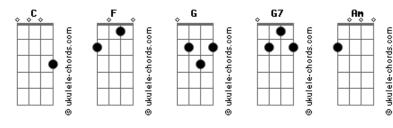

## **Matt White - Love**

```
Tom: C
And love
              G
Such a silly game we play oh
Like a summer's day in May
What is love what is love
I just want it to be love
F G
Oooh oh
C F G I I I I I I can feel it in your kiss
It just gives me tender bliss
What is love what is love
I just want it to be love
          G
Oooh oh
When I feel you around
I was mad as hell when I hit the ground
When I see you laugh away
                                                G
It hurts but I just won t say oh
Love who can tell me I am lost
I just think I am stronf
```

```
What is love what is love
I just want you to be loved
When I see you around
       G7
I was so upset we fell on the ground
When I see you walk away
                                              G
It hurts but I just won t say oh
And love
Such a silly game we play oh
Like a summer s day in May
What is love what is love
I just want it to be love F G
Oooh oh oh oh
And I I I I I can feel it in a kiss
It is something i will miss
What is love what is love
          G
I just want you to be love
```