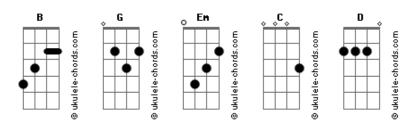

## **Maverick City Music - Closer**

| tom:                                                                                                                                    | C G<br>Jesus, draw me closer to Your heart    |
|-----------------------------------------------------------------------------------------------------------------------------------------|-----------------------------------------------|
| $^{\mbox{\footnotesize B}}$ (forma dos acordes no tom de $^{\mbox{\footnotesize G}}$ ) Capostraste na $4^{\mbox{\footnotesize a}}$ casa | To Your heart                                 |
|                                                                                                                                         | [Ponte]                                       |
| [Primeira Parte]                                                                                                                        |                                               |
| G                                                                                                                                       | Em D G Closer than my every breath            |
| Like the rushing wind  Em                                                                                                               | C<br>Closer than my every step                |
| Would You breathe within my heart, heart?                                                                                               | Em D G                                        |
| G<br>And through the raging storm                                                                                                       | Closer than the song I sing                   |
| Em C G<br>Would You hold me in Your arms, arms?                                                                                         | Closer than anything                          |
| [Pré-Refrão]                                                                                                                            | [Refrão]                                      |
|                                                                                                                                         | G                                             |
| C Em D 'Cause I need You                                                                                                                | I need Your love like I need water            |
| C Em D                                                                                                                                  | I need Your love like I need breath           |
| How I need You                                                                                                                          | Inside of my lungs                            |
| [Refrão]                                                                                                                                | G<br>Burn in my heart just like a fire        |
| G G                                                                                                                                     | Em                                            |
| I need Your love like I need water                                                                                                      | Come and take me over                         |
| I need Your love like I need breath                                                                                                     | Jesus, draw me closer to Your heart           |
| Inside of my lungs                                                                                                                      | I need Your love like I need water            |
| Burn in my heart just like a fire                                                                                                       | I need Your love like I need breath           |
| Em<br>Come and take me over                                                                                                             | C<br>Inside of my lungs                       |
| C<br>Jesus, draw me closer to Your heart                                                                                                | G<br>Burn in my heart just like a fire        |
|                                                                                                                                         | Em                                            |
| To Your heart                                                                                                                           | Come and take me over C G                     |
| [Segunda Parte]                                                                                                                         | Jesus, draw me closer to Your heart  D  Em  C |
| G                                                                                                                                       | Your heart, Your heart                        |
| And through the wind and rain  Em C G                                                                                                   | G                                             |
| I can hear You call my name, name                                                                                                       | Your heart                                    |
| And when the nights get rough                                                                                                           | Your heart                                    |
| Em C G I will still sing out Your praise                                                                                                | Em C<br>Your heart                            |
| [Pré-Refrão]                                                                                                                            | [Final]                                       |
|                                                                                                                                         |                                               |
| C Em D 'Cause I need You                                                                                                                | G Pull me a little closer                     |
| C Em D<br>How I need You                                                                                                                | Em Take me a little deeper                    |
| [Refrão]                                                                                                                                | . C<br>I want to know Your heart              |
| G G                                                                                                                                     | G<br>I want to know Your heart                |
| I need Your love like I need water                                                                                                      | D                                             |
| Em<br>I need Your love like I need breath                                                                                               | `Cause Your love is so much sweeter  Em       |
| C Inside of my lungs                                                                                                                    | Than anything I've tasted                     |
| G                                                                                                                                       | I want to know Your heart                     |
| Burn in my heart just like a fire  Em                                                                                                   | I want to know Your heart                     |
| Come and take me over                                                                                                                   |                                               |
| Acordes                                                                                                                                 |                                               |