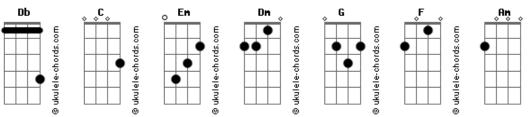

## McFly - Lonely

```
Tom: Db
(acordes na forma do tom {\bf C} )
Capostraste na 1º casa
(capo 1º casa)
(i8ntro) C Em C Em
It's only been a day
But it's like I cant go on
          Fm
I just wanna say
I never meant to do you wrong
And I remember you told me baby
       C
Somethings gotta give
         Dm
If I cant be the one to hold you baby
I dont think I could live
Now Im so sick of being lonely
This is killing me so slowly
        Dm
Dont pretend that you dont know me
'Cause thats the worst thing you could do
Now I'm singing such a sad song
             Am
These things never seem to last long
Something that I never planned on \ensuremath{\mathsf{G}}
Help me baby Im so sick of being lonely
Your stuff is in my house
So many things I cant ignore
Clothes still on the coach
Your photos on my freezer door
And I remember you told me baby C C Am
Somethings gotta give
```

## **Acordes**