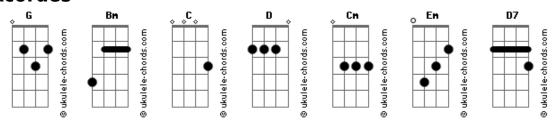

## McFly - She Left Me

```
Tom: G
(intro) G Bm C D G Bm C Cm
She walked in and said she didn't
 C
wanna know
anymore
Before I could ask why she was gone
Bm Em
I didn't know,
what I did wrong
but now I just cant move on
Since she left me
She told me
 С
Don't worry
You'll be ok,
Bm
you don't need me
Em
Believe me you'll be fine
Em Em
Then i knew what she meant
 Em Em
And it's not what she said
 C Cm
Now I can't believe that she's gone
G Bm C D7
G Bm
I tried calling her up on her phone
 D
No ones there
G Bm (brake) C
I've left messages after the tone... really?
```

```
Yeah, man loads
         Em
I didn't know,
what I did wrong
  С
but now I just cant move on
Since she left me
She told me
  C
Don't worry
D
You'll be ok,
you_don't need me
Believe me you'll be fine
 Em Em
Then i knew what she meant
And it's not what she said
   C Cm
Now I can't believe that she's gone
(solo) G Bm C D G Bm C D Bm Em Bm Em C D
Since she left me
 Bm
She told me
Don't worry
D
You'll be ok,
 Bm
you don't need me
Believe me you'll be fine Em Em
Then i knew what she meant
And it's not what she said
 C Cm
Now I can't believe that she's gone
G Bm C Cm G
```