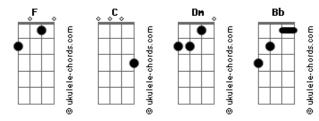

## Meghan Trainor - I Won't Let You Down

```
Tom: F
                                                                 С
                                                                                   Dm
                                                            Oo-oo-ooo You can't dance to the beat of a heart that's
  Intro:
                                                            broken
F C Dm Bb
                                                            F
                                                                 C
F C Dm Bb
                                                            00-00-00-000
                                                                         And you can't do this alone
Verso 1:
                                                            Refrão:
                                                                   F
                                                                           C
                                                                                        Dm
F C
                            Dm Bb
                                                                                               Rh
 I know I haven't taken the time
                                                            So from this day on, I won't let you down
To tell you that you're beautiful
                                                                    F
                                                                                                   Bh
                                                                             C
                                                                                            Dm
                                                            I'm gon' right my wrongs, I'm gon make you proud
F C
                                Dm Bb
 And there's nobody's fault but mine
                                                                            С
                                                                                                             Bb
                                                                  F
                                                                                             Dm
I hurt the one I love the most
                                                            Cause I made my mistakes, probably more than I can count
                                 Dm Rh
                                                                   F
                                                                           С
                                                                                       Dm
                                                                                              Bb
F C
  And you're the one I love the most
                                                            So from this day on, I won't let you down
I should've put away my phone
                                                                                               Dm Bb
                                                                             C
           Dm Bb
                                                            Won't let you down, won't let you down
  С
 I know, I know, I know that you deserve better
                                                                                               Dm Bb
                                                                              C
                                                            Won't let you down, won't let you down
Pre-Refrão:
 С
                      Dm
                                             Bb
                                                            Ponte:
Oo-oo-ooo You can't dance to the beat of a heart that's
                                                                      С
                                                                            Dm
                                                                                    Bb
                                                            F
                                                               Let you down, let you down
broken
    C
                                                                     С
                                                                            Dm
F
                                                                                    Bb
              And you can't do this alone
                                                               Let you down, let you down
00-00-00-000
                                                                C
                                                                                  Dm
                                                            Oo-oo-ooo You can't dance to the beat of a heart that's
Refrão:
      F
               С
                           Dm
                                  Bb
                                                            broken
So from this day on, I won't let you down
                                                            F C
        F
                С
                                Dm
                                       Bb
                                                            00-00-00-000
                                                                         And you can't do this alone
I'm gon' right my wrongs, I'm gon make you proud
                                                Rh
                                                            Refrão:
                C
     F
                                Dm
                                                                   F
Cause I made my mistakes, probably more than I can count
                                                                            С
                                                                                        Dm
                                                                                               Bb
      F
                           Dm
                                  Bb
                                                            So from this day on, I won't let you down
               С
So from this day on, I won't let you down
                                                                                                   Bb
                                                                    F
                                                                             С
                                                                                            Dm
                                                            I'm gon' right my wrongs, I'm gon make you proud
                C
                                  Dm Bb
Won't let you down, won't let you down
                                                                            C
                                                                                                             Rh
                                                                                             Dm
                                                            Cause I made my mistakes, probably more than I can count
                 C
                                   Dm Bb
Won't let you down, won't let you down
                                                                           С
                                                                                       Dm
                                                                                               Bb
                                                                   F
                                                            So from this day on, I won't let you down
Verso 2:
                                                                             C
                                                                                               Dm Bb
                           Dm Bb
                                                            Won't let you down, won't let you down
F C
  So instead of making an excuse, I'mma make it up to you
                                                                              C
                                                                                                Dm Bb
                        Dm Bb
                                                            Won't let you down, won't let you down
 I'mma get myself together, I'll do what I gotta do
   Anything I gotta do,
Dm Bb
F C
                                                             (sem acordes)
                            make sure take care of you
                                                            Let you down, I won't let you down
                                                            Let you down, I won't let you down
                                                            Let you down, I won't let you down
  Cause I know, I know, I know that you deserve better
                                                            Let you down, I won't let you down
Pre-Refrão:
```