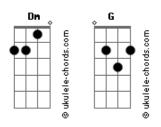

oh oh oh, let you be right, let you be right Am Dm G Oh oh oh oh, let you be right (woo!) Dm Love me, love me Don't forget you love me Am Dm G C Hey, yeah Dm Love me, love me C Am Dm Don't forget you love me, hey, yeah Oh, hey [Refrão] Dm I don't wanna fight tonight I'ma let you be right Dm I don't wanna fight tonight I'ma let you be right (let you be right) Dm We can make up if you just Kiss me at the next traffic light Dm I don't wanna fight tonight C I'ma let you be right (let you be right) Dm I don't wanna fight tonight C I'ma let you be right (let you be right) Dm I don't wanna fight tonight C I'ma let you be right (let you be right) Dm We can make up if you just C Kiss me at the next traffic light Dm I don't wanna fight tonight Am

## Oferecimento Lojalele.com.br

## Acordes











°°

© ukulele-chords.com