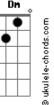

## Meghan Trainor - Let You Be Right

```
Tom: A
Intro: Am Dm G C
Am Dm G C
[Primeira Parte]
Am
         Dm
                                                           Am
Love me, love me
                C
G
Don't forget you love me
  Am Dm
                                                           Am
When I break things, make things
                                                           G
 G
            C
A little bit uncomfy
Baby, don't hate me
                                                            G
                   С
     G
You probably think I'm crazy
      Am Dm
And it's stupid and foolish
   G
                   С
The way we've been behavin
[Pré-Refrão]
    Am
               Dm
                         G
                                C
So, don't keep draggin' this on and on