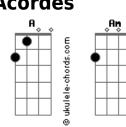

## Meghan Trainor - Let You Be Right

```
Tom: A
Intro: Am Dm G C
Am Dm G C
[Primeira Parte]
Am
         Dm
                                                           Am
Love me, love me
                C
G
Don't forget you love me
  Am Dm
                                                           Am
When I break things, make things
                                                           G
 G
            C
A little bit uncomfy
Baby, don't hate me
                                                            G
                   С
     G
You probably think I'm crazy
      Am Dm
And it's stupid and foolish
   G
                   С
The way we've been behavin
[Pré-Refrão]
    Am
               Dm
                         G
                                C
So, don't keep draggin' this on and on