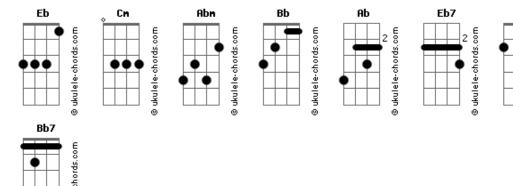

## Meghan Trainor - What If I

```
Tom: Eb
  What if I, I wanna kiss you tomorrow?
Intro: Eb Cm Abm Bb
Something tells me
          Bh
You're not like the other boys
    Cm
Oh no babe
    Ab
           Bb
Oh no babe, hmm
           Cm
Of course I like you
       Bb
Can't you hear it in my voice?
       Cm
Oh yeah babe
       Ab Bb
Oh yeah babe
                       Abm Abm Eb
      Ab
Well, don't be nervous, I'm so into you
    Eb7
Yes I am babe
Ab
Is this is something?
          Bb Bb7(13b)
Am I just a fool?
  Eb Cm Ab
                    Bb
                            Eb
What if I, I wanna kiss you tomorrow, tomorrow?
```

```
'Cause you're the first guy who's taking me out
                  Cm
And it's taking his time, yes you are babe
                                                Bb Bb7
No, you ain't tryna get in my bed on the very first night
     Eb Cm Ab Bb Eb Cm
So, what if I, I wanna kiss you tomorrow?
Tell me babe
         Eb Cm
                    Ab
So, what if I, come on, I wanna kiss you
Eb
                    Ab Eb Eb7
Tomorrow, tomorrow, tomorrow?
     Ab
                     Abm
                           Abm Eb
Well don't be nervous, I'm so into you
 Eb7
Yes I am babe
Ab
Is this is something?
       Bb Bb7 Bb7/13-
Am I just a fool?
     Eb Cm
What if I, tell me
       Bb Eb Cm Ab Bb
I wanna kiss you tomorrow?
Eb Cm Ab Bb
So what if I, I wanna kiss you
Eb Cm Ab
                              Eb7
Tomorrow, tomorrow, tomorrow?
```