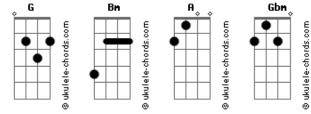

## Melanie C - Anymore

Tom: G Bm Α I've been trying to not think about you lately G Gbm Trying to do myself some good Bm A But I'm failing (failing) Gbm G Failing (failing) Bm I've been looking for something else to distract me Gbm G Looking for someone who's looking for someone Bm A Worth saving (saving) Gbm G Save me (save me) Bm I feel the beat Gbm G Kicking in my chest Bm Α Close my eyes and wait G Gbm But it's not working yet Chorus A Gbm Bm G I hear the music but I can't dance Bm A Gbm I should be moving but I'm stuck Bm Α And I need to fight this feeling Gbm G So I stay here on the floor Bm Α I'm not supposed to love you Bm A Gbm G Gbm G Not supposed to love you anymore Rm I've been looking for you in all these places G Gbm Looking for you in all these faces Bm Α I push through (push through) Gbm G To get through (get through) Bm I've been trying to lose myself in the light Gbm G Trying to find myself in the night