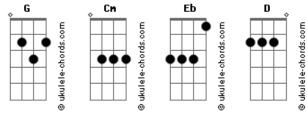

## **Melanie Martinez - Toxic**

Tom: G Cm Baby, can't you see? I'm callin' Cm A guy like you should wear a warnin' Eb G G It's dangerous, I'm fallin' Cm There's no escape, I can't wait Cm I need a hit, baby gimme it Fb You're dangerous, I'm lovin' it Cm Too high, can't come down Losing my head, spinning round and round Do you feel me now? Fb Taste of your lips, I'm on a ride D G You're toxic, I'm slippin' under With the taste of your poison paradise D I'm addicted to you Cm Eb Don't you know that you're toxic? And I love what you do Cm Don't you know that you're toxic? Cm It's gettin' late to give you up I took a sip from my devil's cup G Slowly, it's taking over me Cm Too high, can't come down Fb Losing my head, spinning round and round Cm Do you feel me now? Fb Taste of your lips, I'm on a ride D G You're toxic, I'm slippin' under Eb With the taste of your poison paradise