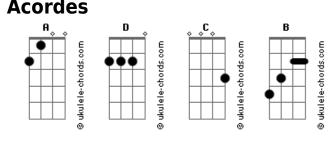

1, Fill 3<br>Riff 2                            |             |
| Dest Charue                                                                               | and an | Riff 3A, 3B<br>Riff 4<br>Riff 5                               |             |
| Post-Chorus<br>Riff 2                                                                     | end on | Post-Chorus<br>Riff 6<br>Post-Chorus<br>Riff 2                |             |
| (continued)                                                                               |        | Riff 1, Fill 3<br>Riff 2<br>Verse A, B                        |             |
| Fill 3                                                                                    |        | Riff 2<br>Outro A<br>Outro A, B                               |             |

## Acordes