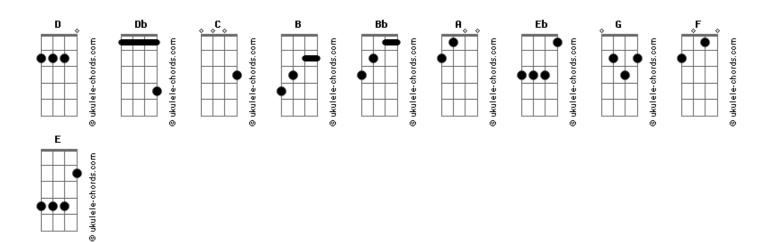

## Metallica - Lux Æterna

```
tom:
             D
A D Eb A D Eb
       A D Eb
       A D Eb A D Eb
       A D Eb A D Eb
[Primeira Parte]
       C D C
  Anticipa_tion C B
  In domina_tion_
A sea of hearts beat
      СВ
  G
As one, unified
       C D C
  Magnifica__tion C B
  All genera__tions
  Approaching thun_der
[Pré_Refrão]
  Full speed or nothing
  Full speed or nothing
[Refrão]
     A D Eb A D Eb
Lux aeterna
    A D Eb A D Eb
Lux aeterna
(ADEbADEb)
(ADEbADEb)
[Segunda Parte]
    C D C
  Exhilara__tion
  {\tt Frenzied\ sensa\_tion}
           C D
  Kindred alli___ance
C G C B
Con_nected inside
    \mathsf{C} \mathsf{D} \mathsf{C}
  Commisera_tion C B
  Sonic salva__tion
              C D
  Cast out the de__mons
That strangle your life
[Pré Refrão]
  Full speed or nothing
  Full speed or nothing
```

```
[Refrão]
      A D Eb A D Eb
Lux aeterna
    A D Eb A D Eb
Lux aeterna
( A D Eb )
( A D Eb )
(ADEb)
[Ponte]
       G F
Lux aeterna
( A C )
( A D Eb )
( A D Eb )
(ADEbC)
( A D Eb )
(A D Eb)
( A D Eb )
(ADEb)
[Terceira Parte]
    C D C
  Emancipa_tion C B
  Kill isola__tion
Never alone D C G C B
For the feelings alike
        \mathsf{C} \mathsf{D} \mathsf{C}
  Amplifica__tion
  Lightning the na__tion
   C D
  Never alive more
Than right here tonight
[Pré_Refrão]
  Full speed or nothing
  Full speed or nothing
[Refrão]
    A D Eb A D Eb
Lux aeterna
    A D Eb A D Eb
Lux aeterna
( A D Eb )
( D Db C B Bb )
( D Db C B Bb )
( D Db C B A )
(ADEb)
A D Eb
  Light it
```