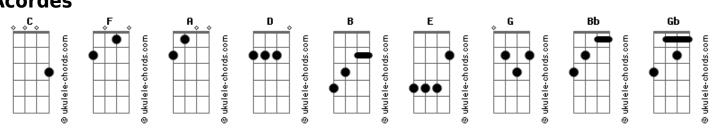

## Metallica - MotorBreath

```
Tom: C
                                                                    Its how I live my life
                                                                    I can't take it any other way
  RIFF A
                                                                    Motorbreath
                                                                    The sign of living fast
                                      END RIFF A
                                                                    It is going to take
                                                                    Your breath away
RIFF B
                                                          END
                                                                RIFF E x 2
RIFF B
                                                                RIFF B x 2
                                                                 Don't stop for nothing its full speed or nothing
RIFF C
                         END RIFF C
                                                                 I am taking down you know whatever is in my way
                                                                 Getting your kicks as you are shooting the line
                                                                 Sending the shivers up and down your spine
RIFF D
                                      END RIFF D
                                                                RIFF C x 1
RIFF E (2 guitars)
                                                                RIFF D x 2
                                                                    Motorbreath
                                                      Ι
                                                                    Its how I live my life
                                                                    I can't take it any other way
                                                                    Motorbreath
                                                                    The sign of living fast
                                            END RIFF E
                                                                    It is going to take
                                                                    Your breath away
                                                                RIFF E x 2
                                                                BBC
RIFF F
                                                                RIFF F x 1 \
                                    END RIFF F
                                                                          (solo)
                                                                RIFF G x 1 /
                                                                RIFF B x 2
RIFF G
                                                                RIFF B x 2
                                    END RIFF G
                                                                 Those people who tell you not to take chances
                                                                 They are all missing on what life is about
                                                                 You only live once so take hold of the chance
Here's the song:
                                                                 Don't end op like others the same song and dance
                                                                RIFF C x 1
A Bb
RIFF A x 2
                                                                RIFF D x 2
                                                                    Motorbreath
RIFF B x 2
                                                                    Its how I live my life
                                                                    I can't take it any other way
RIFF B x 2
                                                                    Motorbreath
 Living and dying laughing and crying
                                                                    The sign of living fast
 Once you have seen it you will never be the same
                                                                    It is going to take
 Life in the fast lane is just how it seems
                                                                    Your breath away
Hard and it is heavy dirty and mean
                                                                B C
RIFF C x 1
                                                                RIFF F x 6 (solo)
RIFF D x 2
    Motorbreath
                                                                B B B Gb Gb C#
```

## **Acordes**