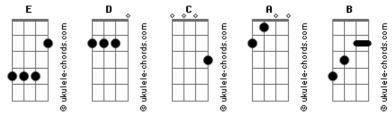

Post-Chorus
                                                                      Riff 1C, 4A, 4B
                                                                      Riff 1C, 4A
                                                                      Riff 1B, 1C
Riff 1C
Chorus 2 (Guitar 4)
                                                                      Riff 5A, 5B
(continued)
                                                                      Riff 6A, 6B
                                                                      Riff 5A
                                                                      Riff 7A, 7B
```

## Oferecimento Lojalele.com.br

Post-Chorus (played slow) Chorus 2 Post-Chorus Chorus 1A, 2A Outro

## **Acordes**