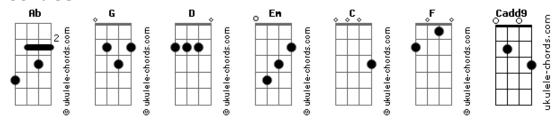

## **Metallica - Tuesday's Gone**

```
My baby's gone with the wind
                           tom:
                                                             Train roll on
               Ab (forma dos acordes no tom de G )
Capostraste na 1º casa
Intro: G D Em C
                                                             [Terceira Parte]
    G D Cadd9
G D Em C
G D Cadd9
                                                             Train roll on
[Primeira Parte]
                                                               Many miles from my home
G ν
Train roll on
                                                             See, I'm, I'm riding my
                                                             Blues babe, blues away
 On down the line
G D Car
Won't you, please take me far, far away
                                                               Well Tuesday, you see
                                                               She had to be free
G
Now, I feel the wind blow
                                                               But somehow, I've got you to carry on
 outside my door
G D Cado
                                                             [Refrão Final]
[Refrão]
                                                             My baby's gone
                                                             Tuesday's gone with the wind
My baby's gone
                                                              Tuesday's gone, long gone with the wind
Tuesday's gone with the wind
                                                              Tuesday's gone with the wind
       D
 My baby's gone, gone with the wind
                                                                       D Cadd9
                                                              My baby's gone with the wind
[Solo] G D Em C G D Cadd9
                                                             Train, roll on
[Segunda Parte]
                                                             Train roll on
 And I don't know
                                                             Ride on train
    С
 Where I'm going
                                                             Ride on train
 I just want to be left alone
                                                             Ride on train
 When this train ends
                                                             Train roll on
  I'll try again
D
                                                             Train roll on
 I'm leaving my woman at home
                                                             Train, it rolls on
[Refrão]
                                                             ( G D )
My baby's gone
                                                             Train roll on
Tuesday's gone with the wind
                                                             G D
                                                              Lord, I can't
 Tuesday's gone, gone with the wind
                                                              Lord, I can't
                                                                             change
 Tuesday's gone, gone with the wind
                                                              Lord, I can't change
          D
 My baby's gone with the wind
                                                              Lord, I can't change
Train, roll on
                                                               Lord, I can't change
[Solo] D Em C
      G D Em F
G D Em C
                                                             Train roll on
                                                              Ride on train
                                                             (GD)
[Refrão]
                                                             I can't change
 Tuesday's gone with the wind
 Tuesday's gone, gone with the wind
                                                                Cadd9
 Tuesday's gone, long gone with the wind
                                                               Ride on train
```