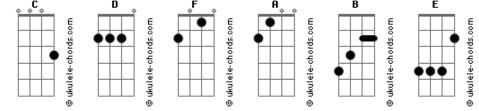

## Metallica - Whiplash

| Tom: <mark>C</mark><br>Intro:                                                                 |            | Heads are bobbing all around<br>It is hot as hell tonight                                                                                                                                                                                                                              |
|-----------------------------------------------------------------------------------------------|------------|----------------------------------------------------------------------------------------------------------------------------------------------------------------------------------------------------------------------------------------------------------------------------------------|
| RIFF A END RIFF A                                                                             | END INTRO  | RIFF C x 3<br>Adrenalin starts to flow<br>You're thrashing all around<br>Acting like a maniac                                                                                                                                                                                          |
|                                                                                               |            | WHIPLASH                                                                                                                                                                                                                                                                               |
| RIFF B END RIFF B                                                                             |            |                                                                                                                                                                                                                                                                                        |
| RIFF C END RIFF C                                                                             |            | RIFF A x 4                                                                                                                                                                                                                                                                             |
| RIFF D END RIFF D                                                                             |            | RIFF B x 4<br>Here on the stage the Marshal noise<br>is piercing through your ears<br>It kicks your ass kick your face<br>Exploding feeling nears<br>Now is the time to let it rip<br>To let it fuckin' loose<br>We are gathered here to maim and kill<br>Cause this is what we choose |
| RIFF E END RIFF E                                                                             |            |                                                                                                                                                                                                                                                                                        |
|                                                                                               | END RIFF F | RIFF C x 3                                                                                                                                                                                                                                                                             |
| Here's the song:                                                                              |            | Adrenalin starts to flow<br>You're thrashing all around<br>Acting like a maniac                                                                                                                                                                                                        |
| Intro: RIFF A x 8                                                                             |            | WHIPLASH                                                                                                                                                                                                                                                                               |
| RIFF B x 4                                                                                    |            | RIFF D                                                                                                                                                                                                                                                                                 |
| RIF <mark>F B</mark> x 4<br>Late at night all systems go<br>You have come to see the show     |            | RIFF E x 24 (last 16 with solo)                                                                                                                                                                                                                                                        |
| We do our best You're the rest<br>You make it real you know                                   |            | E (VII fret)                                                                                                                                                                                                                                                                           |
| There is a feeling deep inside<br>That drives you fuckin' mad                                 |            | RIF <mark>F A</mark> x 4 (with solo)                                                                                                                                                                                                                                                   |
| A feeling of a hammerhead<br>You need it oh so bad                                            |            | RIF <mark>F B</mark> x 4<br>The show is through the metal is gone                                                                                                                                                                                                                      |
| RIFF C x 3<br>Adrenalin starts to flow<br>You're thrashing all around<br>Acting like a maniac |            | It is time to hit the road<br>Another town Another gig<br>Again we will explode<br>Hotel rooms and motorways<br>Life out here is raw<br>But we will never stop<br>We will never quit<br>cause we are Metallica                                                                         |
| WHIPLASH                                                                                      |            |                                                                                                                                                                                                                                                                                        |
| RIFF A x 4                                                                                    |            | RIF <mark>F C</mark> x 3                                                                                                                                                                                                                                                               |
| RIFF B x 4<br>Bang your head against the stage<br>Like you never did before                   |            | Adrenalin starts to flow<br>You're thrashing all around<br>Acting like a maniac                                                                                                                                                                                                        |
| Make it ring Make it bleed<br>Make it really sore                                             |            | RIFF C x 1                                                                                                                                                                                                                                                                             |
| In a frenzied madness<br>with your leather and your spikes                                    |            | RIFF F x 1                                                                                                                                                                                                                                                                             |
| Acordes                                                                                       |            |                                                                                                                                                                                                                                                                                        |
|                                                                                               | B          |                                                                                                                                                                                                                                                                                        |
|                                                                                               |            |                                                                                                                                                                                                                                                                                        |