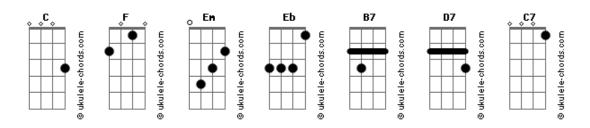

A Gbm Bm
                                                             Santa Claus is coming
       Em A7 D
And he knows when you're awake
                                                           I'm a big fat man
                      E7
He knows if you've been bad or good
                                                           With a long white beard
     Gbm
So be good for goodness sake!
                                                                     A A D Dm E7
                                                           He's coming to town
[Primeira Parte]
                                                           (Frase Final)
You better watch out
You better not cry
                                                           [Final] A
```

## **Acordes**