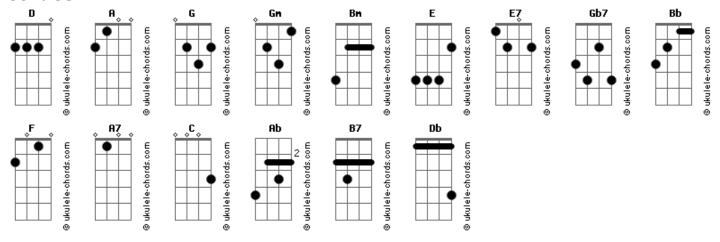

## Michael Jackson - All In Your Name

```
Tom: D
                                                             And it looks like we fall
                                                             And it burns like a flame
 (Barry)
                                                                   D
Now I got a mission
                                                             Any ground that I claim
The story unfolds
                                                             So what is my life
What the wise men have told you, is already known
                                                             If I don't believe
That a woman and a man
  Bm E
                                                             There is someone to watch me
Should go by the plan
                                                                    D
                                                             Follow my dreams
And we find out how high we can fly
                                                             Take all my chances, like those who dare
There's just one religion
                                                             And where is the peace
One family of love
                                                             We're searching for
We suffer the children
                                                                 Bm E7
                                                             Under the shadows of war
As God cries above
     D
                                                             Can we hold out, and stand up, and say no
And the giving, not the taking
                                                             [Michael]
With hearts open wide
                                                             Only God knows
                                                                    Bb
                                                             That it's all in the game

Bb D

It's all in your name
And it looks like we fall
D G
And it burns like a flame
 D
Any ground that I claim
                                                             Follow me to the gates of paradise
                                                             They're the same
So what is my life
                                                             It's all in your name
If I don't believe
     G
There is someone to watch me
                                                             Can we wait and I'll be there
Follow my dreams
                                                             Loving you and understand you
Take all my chances, like those who dare
                                                             Need your life now and understand
And what of our world
                                                             They'll all know
          Gb7
What does it become
 Bm E
                                                             (Michael)
When the damage is done
                                                             It's closer
And you held out, you said no, you stand up
                                                             (Barry)
[Michael]
                                                             Then we'll all know
Only God knows
 Bb
That it's all in the game
                                                             (Michael)
      Bb D
It's all in your name
                                                             It's closer
Carry me to the gates of paradise
                                                             See, that it's God
         A7
They're the same
                                                             (Barry)
It's all in your name
                                                             And show me
[Barry]
                                                             (Michael)
Look to Heaven
                                                             It's all in the game
An angel of peace
                                                             It's all in your name
To love and protect us
                                                             Follow me to the gates of paradise
  Gm
Through all of our tears D D
                                                                B7
                                                             And say...
And the gateway to peace
It stands open wide
                                                             It's all in the game
```

## Oferecimento Lojalele.com.br

It's all in your name
C
G
Follow me to the gates of paradise
B7
And say...
C
And say...
Db
F

It's all in the game

Db F

It's all in your name

Db Ab

Follow me to the gates of paradise

Bb

And say...

It's all in your name

## **Acordes**