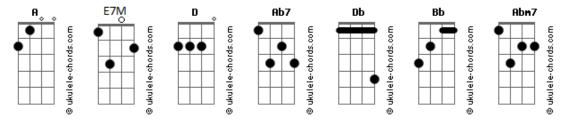

## **Michael Jackson - Butterflies**

```
Tom: D
  Intro: Ab7 Db Emaj9 A(b5) Ab7
All you got to do
       Db
Is walk away and pass me by
       E7M/13
Don't acknowledge my smile
A(b5)
                Ab7
When I try to say hello to you, yeah
And all you got to do
Is not answer my calls
When I'm trying to get through
       E7M/13
Keep me wondering why
A(b5)
             Ab7
When all I can do is sigh
I just wanna touch you
(Chorus)
Ab7
I just wanna touch and kiss
     Db
                                     Emaj9
And I wish that I could be with you tonight
           Ab7
You give me butterflies inside, inside and I
(Verse 2)
All I got to say
                   Db
Is that I must be dreaming
Can't be real
           E7M/13
You're not here with me
A(b5) Ab7
Still but I can feel you near to me
```

| Ab7 I caress you  Db Let you taste us just so blissful listen  E7M/13 I would give you anything, baby                                                                                                                             |
|-----------------------------------------------------------------------------------------------------------------------------------------------------------------------------------------------------------------------------------|
| A(b5) Ab7 Just make my dreams come true Oh baby, you give me butterflies                                                                                                                                                          |
| (Chorus) Ab7 I just wanna touch and kiss Db Emaj9 And I wish that I could be with you tonight A(b5) Ab7 You give me butterflies inside, inside and I                                                                              |
| Ab7 I just wanna touch and kiss  Db Emaj9 And I wish that I could be with you tonight A(b5) Ab7 You give me butterflies inside, inside and I                                                                                      |
| (Bridge) E7M If you would take my hand Bb Baby, I would show you Guide you to the light, baby E7M If you would be my love Bb                                                                                                      |
| Baby I will love you  Abm7 A7(#11) Ab7  Love you till the end of time (Chorus)  Ab7  I just wanna touch and kiss  Db Emaj9  And I wish that I could be with you tonight A(b5) Ab7  You give me butterflies inside, inside and I ( |