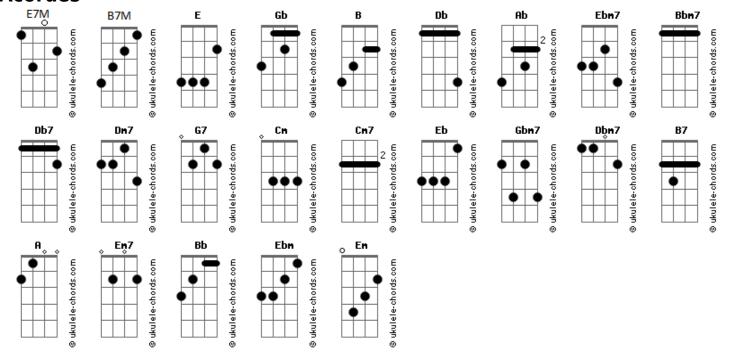

G7sus4 G7
    And splendidly bright
Cm Cm(maj7) Cm7
Here one day
Db Eb Db Eb
Gone one night
                       G#maj9
Like the loss of sunlight
   Ebm7 Ab C#7# Bbm7
On a cloudy afternoon
        Ab E Gb
```

```
Gone too soon
                Bmai9
   Like a castle
Gbm7 B E7M Dbm7
Built upon a sandy beach
       в Е
Gone too soon
                    Bmaj9
Like a perfect flower
      Gbm7 B
                      E7M Dbm7
That is just beyond your reach
        B B7M B7 A B
Gone too soon
    Born to amuse,
                    Bb7sus4 Bb Ebm
    To inspire, to delight
    Ebm(maj7) Ebm7
Here one day
E Gb E Gb
Gone one night
            Bmaj9
Like a sunset
            Gbm7
Dying with the rising of the moon
         B E B E
Gone too soon
         В
Gone too soon
```

## **Acordes**