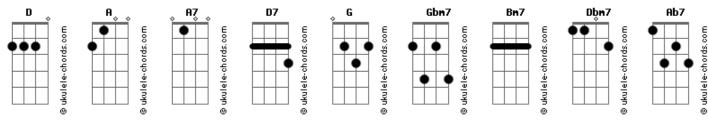

## Michael Jackson - Got To Be There

Tom: D Got to be there, got to be there D7 G When she says hello to the world Got to be there, got to be there Bring her good times G And show her that shes my girl Oh what a feeling therell be D A Dbm7 Gbm7 The moment I know she loves me D cause when I look in her eyes I realize Ab7 Bm7 I need her sharing her world beside me

So Ive got to be there Α7 Got to be there in the morning G And welcome her into my world G Gbm7 And show her that she is my girl G A7 D When she says, hello world! Ab7 Bm7 I need her sharing the world beside me Thats why Ive got to be there Α7 Got to be there where love begins G And thats everywhere she goes Gbm7 Ive got to be there so she knows G A7 That when shes with me, shes home A7 D Got to be there