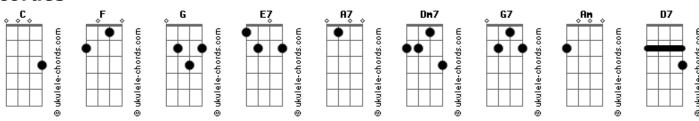

## **Michael Jackson - Happy**

```
Intro: C
              F C (2X)
            F G
                    close as my next of kin
Sadness had been
                    F G
 Then Happy came one day,
                          chased my blues away
      Dm7
 My life began when Happy smiled
 Sweet, like candy to a child
               D7
 Stay here and love me just a while
Let sadness see what Happy does
Let Happy be where Sadness was
                               C
 Happy, that's you,
                      You made my life brand new
                                  E7 E7
                       G G
Lost as a little lam was I till you came in
      Dm7
 My life began when Happy smiled
 Sweet, like candy to a child
```

```
Stay here and love me just a while
Let sadness see what Happy does
Let Happy be where Sadness was
 Till now
                    what lifetime was I in
 Where have I been,
                           G G E7 E7
Suspended between time and space, lonely until
    Dm7
 Happy came smiling up at me
 Sadness had no choice but to flee
Am D7
 I said a prayer so silently
Let sadness see what Happy does
    G7
Let Happy be where Sadness was
        F G
 Till now
```