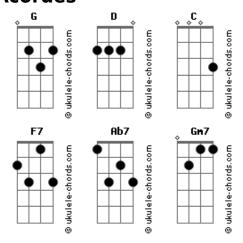

## Michael Jackson - Human Nature

```
tom:
             D (forma dos acordes no tom de C )
Capostraste na 2ª casa
Intro: F G Eb7 Dm7 F G Eb7 Dm7
Looking out, across the night-time
      G
The city winks a sleepless eye
F G F G
Hear her voice, shake my window
F Em7 Dm7 G
Sweet se-ducing sighs
Get me out, into the night-time
          G F
Four walls won't hold me, to-night
F G F G
If this town, is just an apple
  Em7 Dm7 G
Then let me take a bite. (If they say)
Why? why? Tell them that its human nature
    Em7 Dm7
                          Am
Why? why? Does he do me that way? (If they say)
   G C C Am G
Why? why? Tell them that its human nature
  Em7 Dm7 G
Why? why? Does he do me that way?
Reaching out, to touch a stranger
  G F G
Electric eyes are every-where
     G F
See that girl; she knows I'm watching
         Em7 Dm7 G
She likes the way I stare. (If they say)
Why? why? Tell them that its human nature
    Em7 Dm7
Why? why? Does he do me that way? (If they say)
F G C C Am G Why? why? Tell them that its human nature
    Em7 Dm7
Why? why? Does he do me that way?
I like livin' this way
    Dm7
                  Am Dm F7 (F)
I like lovin' this way
Am Dm F7 (F)
```

## Acordes

Final: Ab7 Gm7 Eb7 Dm7 Ab7