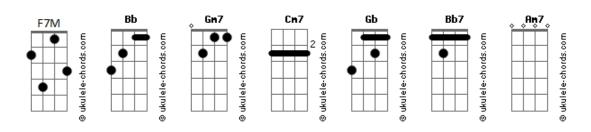

## Michael Jackson - Love Never Felt So Good (feat. Justin Timberlake)

```
Tom: Bb
                                                           Every time I love you
  Dance
                                                           It's in and out my life
Let me see you move, come on
                                                           In and out baby
Let me see you move
                                                           Gm7
                                                           Tell me
Baby, love never felt so good
                                                           Rh
    Cm7
                                                           If you really love
And I doubt if it ever could
                                                           F7M
      Gm7 Bb
                                                           It's in and out my life
Not like you hold me, hold me
                                                           Driving me crazy
                                                           Bb7
Oh baby, Love never felt so fine Cm7 Gb
                                                                         F7M
                                                           Bb
And I doubt if it's ever mine
                                                           Love never felt so good
       Gm7 Bb
Not like you hold me, hold me
      Cm7
                                                           Let me see you move, come on
And the night's gonna be just fine
                                                           Let me see you move
    Bb7 Am7
                          Gm7
                                                           Dancin'
Gotta fly, Gotta see, Can't believe
                                                           Let me see you move, come on
                                                           I said let me see you move
I can't take it cause
                                                           Michael
Gm7
Baby,
                                                           And the night is that feels good
                                                                Bb7
                                                                       Am7
                                                           Gotta fly, gotta sing, can't believe
Every time I love you
                                                                  Bh
                                                           I can't take it cause
It's in and out my life
In and out baby
                                                           Gm7
Gm7
                                                           Baby
Tell me
                                                           Bb
                                                           Every time I love you
If you really love me
                                                           It's in and out my life
It's in and out my life
                                                           Gb
                                                           In and out baby
In and out baby
                                                           Gm7
Bb7
                                                           Tell me
So baby
                                                           If you really love
Bb
Love never felt so good
                                                           F7M
                                                           It's in and out my life
Oh baby, Love never felt so fine
                                                           Driving me crazy
 Cm7 Gb
                                                              Bb7
And I doubt if it was ever mine
                                                           Cause baby
      Gm7 Bb
                                                           Bb
Not like you hold me, hold me
                                                           Love never felt so good
Gm7 Bb
Oh baby, Love never felt so good
    Cm7 Gb
                                                           Never felt so good (oh)
And I doubt if it ever could
                                                           Bb
       Gm7 Bb
                                                           It never felt so good
Not like you hold me, hold me
                                                           Bb
                                                                    F7M
                                                           Never felt so good
      Cm7
And the night through the thick and thin
                                                           Bb
                                                                    F7M
                                                           It never felt so good (Never felt so good)
    Bb7 Am7
Gotta fly, gotta see, can't believe
                                                                    F7M
                                                           It never felt so good
      Bb
I can't take it cause
                                                           Rh
                                                                    F7M
                                                           Never felt so good
Gm7
                                                           Alright that's fine
```