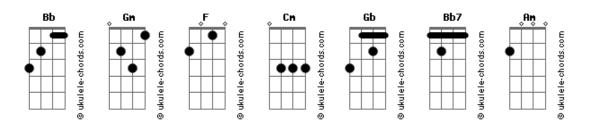

## Michael Jackson - Love Never Felt So Good (feat. Justin Timberlake)

```
Tom: Bb
                                                           Every time I love you
  Dance
                                                           It's in and out my life
Let me see you move, come on
                                                           In and out baby
Let me see you move
                                                           Gm
                                                           Tell me
Baby, love never felt so good
                                                           Rh
    Cm Gb
                                                           If you really love
And I doubt if it ever could
      Gm Bb
                                                           It's in and out my life
Not like you hold me, hold me
                                                           Driving me crazy
                                                           Bb7
Oh baby, Love never felt so fine Gb
                                                           Bb
And I doubt if it's ever mine
                                                           Love never felt so good
       Gm Bb
Not like you hold me, hold me
     Cm
                                                           Let me see you move, come on
And the night's gonna be just fine
                                                           Let me see you move
   Bb7 Am
                                                           Dancin'
Gotta fly, Gotta see, Can't believe
                                                           Let me see you move, come on
                                                           I said let me see you move
I can't take it cause
                                                           Michael
Baby,
                                                           And the night is that feels good
                                                                Bb7 Am
                                                           Gotta fly, gotta sing, can't believe
Every time I love you
                                                           I can't take it cause
It's in and out my life
In and out baby
Gm
                                                           Baby
Tell me
                                                           Bb
                                                           Every time I love you
If you really love me
                                                           It's in and out my life
It's in and out my life
                                                           Gb
                                                           In and out baby
In and out baby
Bb7
                                                           Tell me
So baby
                                                           If you really love
Bb
Love never felt so good
                                                           It's in and out my life
Oh baby, Love never felt so fine
                                                           Driving me crazy
 Cm
                                                              Bb7
And I doubt if it was ever mine
                                                           Cause baby
       Gm Bb
Not like you hold me, hold me
                                                           Love never felt so good
    Bb
Oh baby, Love never felt so good
                                                           Never felt so good (oh)
    Cm Gb
And I doubt if it ever could
      Gm Bb
                                                           It never felt so good
Not like you hold me, hold me
                                                           Never felt so good
      Cm
And the night through the thick and thin
                                                           Bh
                                                           It never felt so good (Never felt so good)
   Bb7 Am
Gotta fly, gotta see, can't believe
                                                           It never felt so good
      Bb
I can't take it cause
                                                           Rh
                                                           Never felt so good
                                                           Alright that's fine
```