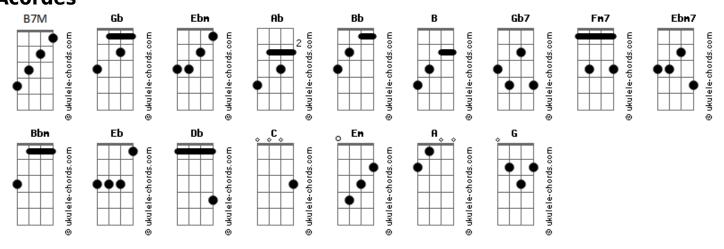

## Michael Jackson - Rock with you

```
Intro: Ebm Ab Bb Ebm Ab B
Ebm Ab Bb Gb Ab Gb Ab
Girl, close your eyes
      Gb Ab
Let that rhythm get into you
Don't try to fight it
          Gb Ab
There ain't nothing that you can do
Gb7 Fm7
Relax your mind
B7M
         Gb
Lay back and groove with mine
Ebm7 Fm7 Gb7
You gotta feel that heat
Ebm7 Fm7 Gb7 At
Share that beat of
Refrão:
  Ebm Ab Bb
I wanna rock with you (all night)
Ebm Ab B
Dance you into day (sunlight)
Ebm Ab Bb
I wanna rock with you (all night)
Gb Ab Gb Ab
Rock the night away
Out on the floor
 Gb Ab
There ain't nobody there but us
Ebm
Girl when you dance
     Gb Ab
There's a magic that must be love
      Fm7
Just take it slow
```

```
Cause we got so far to go
You gotta feel that heat
Ebm7 Fm7 Gb7
Share that beat of
Refrão:
      Ebm Ab Bb
I wanna rock with you (all night)
Ebm Ab B
Dance you into day (sunlight)
Ebm Ab Bb
I wanna rock with you (all night)
Gb Ab Gb Ab
Rock the night away
And when the groove is dead and
                              gone (yeah)
            Gb7
                  Db
You know that love survives
      B7M Gb Ab
So we can rock forever
( Ebm Ab Bb Ebm Ab B )
(Ebm Ab Bb B)
( Ebm Ab Bb Ebm Ab B )
(Ebm Ab Bb B C)
Refrão:
       Em
I wanna rock with you (all night)
Em A C
Dance you into day (sunlight)
     Em
                 A B
I wanna rock with you (all night)
    Α
           G A
Rock the night away...
```