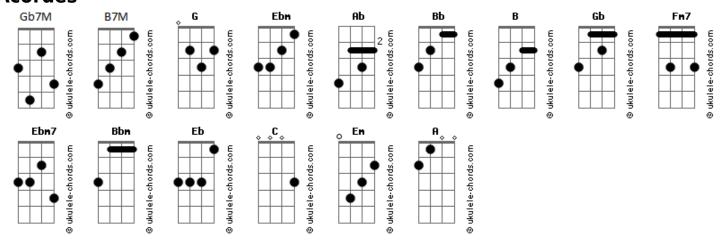

ause we got so far to go
Ebm7 Fm7
You gotta feel that
                     Gh7M
                    heat
            Gb
Ebm7 Fm7
Share that
            beat
                   of
                          love
[Refrão]
                 Ab Bb
I wanna rock with you (all night)
Ebm Ab B
Dance you into day (sunlight)
   Ebm Ab Bb
I wanna rock with you (all night)
Gb Ab Gb Ab
Rock the night away
And when the groove is dead and
                              gone (yeah)
           Gb7M Fm7
You know that love survives
     B7M
            Gb
So we can rock forever
( Ebm Ab Bb Ebm Ab B )
( Ebm Bb B )
(Ebm Ab Bb Ebm Ab B)
(Ebm Bb B C)
[Refrão]
I wanna rock with you (all night)
Em A C
Dance you into day (sunlight)
 Em
I wanna rock with you (all night)
G A G A
Rock the night away
```

## **Acordes**