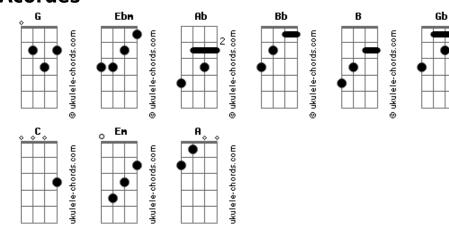

## Michael Jackson - Rock with you

```
Intro: Ebm Ab Bb Ebm Ab B
Ebm Ab Bb Gb Ab Gb Ab
Girl, close your eyes
Let that rhythm get into you
Don't try to fight it
          Ab
There ain't nothing that you can do
Gb Fm
Relax your mind
        Gb
Lay back and groove with mine
Ebm Fm Gb
You gotta feel that heat
Ebm Fm Gb G Ab
Share that beat of lov
                              love
[Refrão]
       Ebm Ab Bb
I wanna rock with you (all night)
Ebm Ab B
Dance you into day (sunlight)
Ebm Ab Bb
I wanna rock with you (all night)
Gb Ab Gb Ab
Rock the night away
Out on the floor
      Ab
There ain't nobody there but us
Fbm
Girl when you dance
     Ab
There's a magic that must be love
Just take it slow
```

```
Cause we got so far to go
Share that
          beat of
                         love
[Refrão]
                 Ab Bb
I wanna rock with you (all night)
Ebm Ab B
Dance you into day (sunlight)
  Ebm Ab Bb
I wanna rock with you (all night)
Gb Ab Gb Ab
Rock the night away
And when the groove is dead and gone (yeah)
        Gb Fm
You know that love survives
 B Gb
So we can rock forever
( Ebm Ab Bb Ebm Ab B )
( Ebm Bb B )
( Ebm Ab Bb Ebm Ab B )
( Ebm Bb B C )
[Refrão]
I wanna rock with you (all night)
Em A C
Dance you into day (sunlight)
Em
I wanna rock with you (all night)
G A G A
Rock the night away
```

Bbn

ukulele-chords.com

ukulele-chords.com

ukulele-chords.com

Еb

## **Acordes**