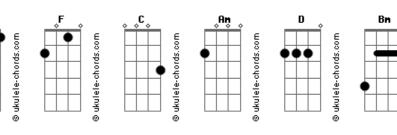

```
[Refrão 2]
```

C Am Speechless, speechless

## Acordes

That's how you make me feel C Though I'm with you I am far away F G And nothing is for real Am I'll go anywhere and do anything F. Just to touch your face Am G There's no mountain high I cannot climb G I'm humbled in your grace [Refrão 3] D Bm Speechless, speechless G That's how you make me feel Bm D Though I'm with you I am lost for words Α And nothing is for real [Refrão 4] F. Dbm Speechless, speechless Α That's how you make me feel F Dbm Though I'm with you I am far away В Α And nothing is for real