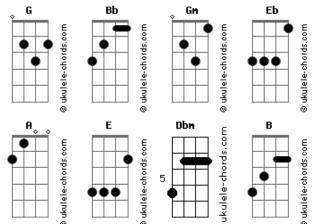

## **Michael Jackson - Speechless**

tom: G Intro: N.C. Your love is magical, that's how I feel N.C. But I have not the words here to explain N.C. Gone is the grace for expressions of passion N.C. But there are worlds and worlds of ways to explain N.C. To tell you how I feel [Refrão]

Bb Gm But I am speechless, speechless Eb That's how you make me feel Bb Gm Though I'm with you I am far away Eb F And nothing is for real Gm F When I'm with you I am lost for words Fb F I don't know what to say F Gm My head's spinning like a carousel Eb F So silently I pray [Primeira Parte] Bb Gm Helpless and hopeless

## Acordes

That's how you make me feel C Though I'm with you I am far away F G And nothing is for real Am I'll go anywhere and do anything F. Just to touch your face Am G There's no mountain high I cannot climb G I'm humbled in your grace [Refrão 3] D Bm Speechless, speechless G That's how you make me feel Bm D Though I'm with you I am lost for words Α And nothing is for real [Refrão 4] F. Dbm Speechless, speechless Α That's how you make me feel F Dbm Though I'm with you I am far away В Α And nothing is for real