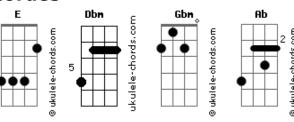

## **Michael Jackson - Threatened**

Tom: E

Intro: Dbm Gbm

Dbm

You're fearing me, 'cause you know I'm a beast

Watching you when you sleep, when you're in bed

I'm underneath

You're trapped in halls, and my face is the walls