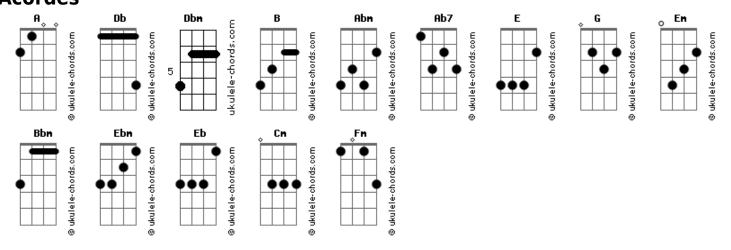

## Michael Jackson - You Are Not Alone

```
Intro: Dbm F#sus4
Another day has gone, I'm still all alone,
               Dbm
how could this be, you're not here with me.
You never said goodbye, someone tell me why,
               Dbm
did you have to go, and leave my world so cold?
                    Ab7
Everyday I sit and ask myself : How did love slip away ?
                                F#7sus4
Something whispers in my ear and says that...
You are not alone, I am here with you.
                 Dbm
though you're far away, I am here to stay.
But you are not alone, I am here with you,
                 Dbm
though we're far apart, you're always in my heart,
but you are not alone.
( G A B G F#7sus4 )
Just the other night I thought I heard you cry,
            Dbm
                                F#7sus4
asking me to come, and hold you in my arms.
I can hear your prayers, your burdens I will bear,
                    Dbm
but first I need your hand, then forever can begin.
                   Ab7
Everyday I sit and ask myself : How did love slip away ?
```

```
Something whispers in my ear and says that...
You are not alone, I am here with you.
                 Dbm
                                    F#7sus4
though you're far away, I am here to stay.
But you are not alone, I am here with you,
                 Dbm
though we're far apart, you're always in my heart,
Oh, whisper three words
And I'll come running, fly
        Α
And girl you know
            F#7sus4
That I'll be there, I'll be there
You are not alone, I am here with you.
                 Ebm
though you're far away, I am here to stay.
                 Db
But you are not alone, I am here with you,
                 Fhm
though we're far apart, you're always in my heart,
You are not alone, I am here with you.
                 Fm
though you're far away, I am here to stay.
                 Eb
But you are not alone, I am here with you,
                 Fm
though we're far apart, you're always in my heart,
```

## **Acordes**

Dbm

but you are not alone.

( B Db Eb ) (2x)