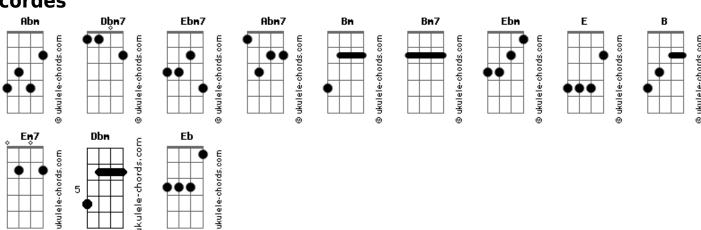

## Michal Leah - For Me

```
I know it gets tough
               tom:
                                                                            Abm7
                                                              When you're drowning in her sorrows
               Abm
                        Dhm7
                                Fhm7
                                                                           Ebm7
Save a little love for me
                                                              That she's pushing in your arms
                    Abm7
                                                                 Abm7
Oh, I know she's draining you
                                                              The waters get rough
                Abm7
                                                                              Abm7
Making you feel small in a world that
                                                              When there's so much weight to carry
        Dbm7
                                                                             Ebm7
Already brings you down
                                                              That there's no way back up
            Abm7 Dbm7 Ebm7
                                                              Abm7
Oh, she's painting you
                                                              Come and hold me close
       Abm7
                              Dbm7
                                                              Dbm7
Into something you'll never be
                                                              Wish that you could know
             Ebm7
Leaving your soul in the lost and found
                                                              I'm sitting, waitin' patiently
                                                              Abm7
                                                              And I'll never step on toes
Abm7
Come and hold me close
                                                              Dbm7
                                                              Tell you where to go
Wish that you could know
                                                                                                 Dbm7
                                                              Ebm7
                                                              When you decide that you should leave
                              Dbm7
Fbm7
I'm sitting, waitin' patiently
Abm7
And I'll never step on toes
                                                              Save a little love for me, hm
                                                                              В
                                                                                   Fbm7
Dbm7
                                                              Save a little love for me
Tell you where to go
Ebm7
                                     Dbm7
When you decide that you should leave
                                                              Yeah baby
                                                                                 Bm
                                                              I don't know how much you have left in you
                Bm
Save a little love for me, hm
                Bm7
                       Ebm
                                                              But if it's enough, I hope you come through
Save a little love for me
                                                                             Bm Ebm7
                                                              Save a little love for me
                                                                                            B Dbm7
Yeah baby
                                                              Dbm7
                  R
                                                              Save a little love for me, yea
I don't know how much you have left in you
                                                              Yea, yea, yea, yea
But if it's enough, I hope you come through
                В
                       Ebm7
                                                              Save a little, save a little
Save a little love for me
                                                                              E Dbm B
                Dbm7
                                                              Save a little love for me (save a little love for me)
Save a little love for me
                                                              Dbm7 Em7
         B Dbm B E
                                                              Baby won't you save (save a little love for me)
Won't ya baby
                                                                       Dbm7
                                                                              В
                                                              A little love for me
```

## **Acordes**

Eb Ebm7