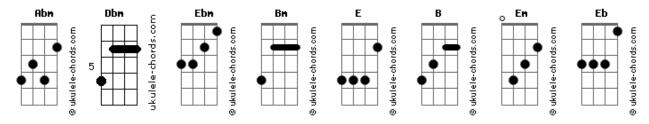

## Michal Leah - For Me

```
I know it gets tough
               tom:
                                                                          Abm
                                                            When you're drowning in her sorrows
               Abm
                       Dhm
                              Fhm
                                                                         Ebm
Save a little love for me
                                                            That she's pushing in your arms
                                                               Abm
                                                                         Dbm Ebm
                    Abm
Oh, I know she's draining you
                                                            The waters get rough
                Abm
                                                                            Ahm
Making you feel small in a world that
                                                            When there's so much weight to carry
        Dbm
                                                                           Ebm
                     Ebm
Already brings you down
                                                            That there's no way back up
           Abm Dbm Ebm
                                                            Abm
Oh, she's painting you
                                                            Come and hold me close
      Abm
                                                            Dbm
Into something you'll never be
                                                            Wish that you could know
      Ebm
Leaving your soul in the lost and found
                                                            I'm sitting, waitin' patiently
                                                            Ahm
                                                            And I'll never step on toes
Come and hold me close
                                                            Tell you where to go
Wish that you could know
                                                            Ebm
                                                            When you decide that you should leave
I'm sitting, waitin' patiently
And I'll never step on toes
                                                            Save a little love for me, hm
                                                                            B Fbm
Dbm
                                                            Save a little love for me
Tell you where to go
When you decide that you should leave
                                                            Yeah baby
                                                                               Bm
                                                            I don't know how much you have left in you
               Bm
Save a little love for me, hm
                                                            But if it's enough, I hope you come through
               Bm Ebm
Save a little love for me
                                                                           Bm Ebm
                                                            Save a little love for me
Yeah baby
                                                            Dbm
                  R
                                                            Save a little love for me, yea
I don't know how much you have left in you
                                                            Yea, yea, yea, yea
But if it's enough, I hope you come through
               В
                   Ebm
                                                            Save a little, save a little
Save a little love for me
                                                                            E Dbm B
               Dbm
                                                            Save a little love for me (save a little love for me)
Save a little love for me
                                                                            В
                                                            Dbm Em
                                                            Baby won't you save (save a little love for me)
         B Dbm B E
Won't ya baby
                                                                     Dbm
                                                            A little love for me
 В
                  Eb Ebm
```