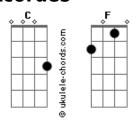

## **Michal Leah - Pretending**

tom: F I'm not who you thought I was But you're not who you said you were And I wanna be there for you G But you gotta invite me first In the back of the party I tripped in your high heeled shoes I think this is the part Where I slip up and not tell you Am I miss pretending that I'm good for you Wish you'd keep lying like you used to do I miss believing I'm supposed to Be better beside you But now that we're ending Em F C G Dm I'll miss pretending ?cause I miss you I?m sorry I tried so hard