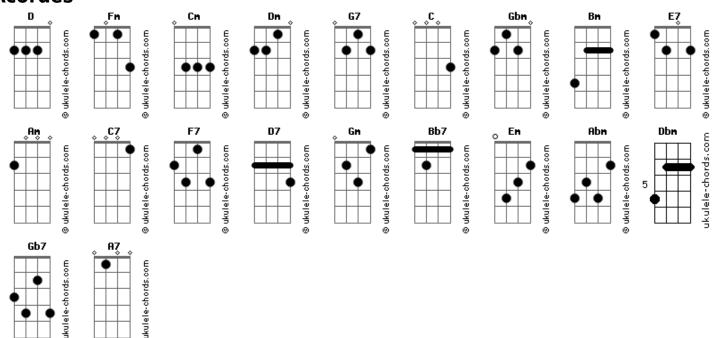

## **Bette Midler - Come Rain Or Come Shine**

```
Tom: D
                                                                                                                                                                                                                                                                                                                                                                                                   Am Dm G7 Am
                                                                                                                                                                                                                                                                                                                     I'm with you rain or shine
             Intro: Fm Cm Fm Dm G7
                                                                                                                                                                                                                                                                                                                                                                    Gbm
                                                                                                                                                                                                                                                                                                                                                                                                                    Bm
                                              Gbm
                                                                                     Bm
                                                                                                                                                                                                                                                                                                                     I'm gonna love you like nobody's loved you, come rain or come
I'm gonna love you like nobody's loved you, come rain or come
                                                                                                                                                                                                                                                                                                                                                                                                                                         G7
                                                                                                                                                                                                                                                                                                                     High as a mountain and deep as a river, come rain or come
                                                                                                                    G7
                                                                                                                                                                     F7
                                                                                                                                                                                                                                                                                                                     shine.
High as a mountain and deep as a river, come rain or come
                                                                                                                                                                                                                                                                                                                                                                                                                                                                       Fm Dm
                                                                                                                                                                                                                                                                                                                      I guess when you met me it was just one of those things
shine
                                                                                                                                                                                                                                                                                                                     Am D7 - Gm Gm
                                                                                                                                                                                                                                                                                                                                                                                                                                                                                         C7 Fm Bb7 Em Dm G7
                                                                                                                                                  Fm Dm
          Fm
                                                                                                                                                                                                                                                                                                                    But don't ever bet me, 'cause I'm gonna be true if you let
I guess when you met me it was just one of those things % \left( 1\right) =\left( 1\right) \left( 1
                                            Gm
                                                                                            Gm
                                                                                                                                                                        C7 Fm Bb7 Em Dm G7
But don't ever bet me, 'cause I'm gonna be true if you let
      C
                                                                                                               Bm
                                                                                                                                                                                                                                                                                                                     You're gonna love me like nobody's loved me, come rain or come
                                                                                                                                                                                                                                                                                                                      shine
You're gonna love me like nobody's loved me, come rain or come Abm
                                                                                                                                                                                                                                                                                                                                                                                                                                Gb7
                                                                                                                                                                                                                                                                                                                                                                                                                                                                                           E7
                                                                                                                                                                                                                                                                                                                                                                                             Dbm
                                                                                                                                                                                                                                                                                                                    Happy together, unhappy together, and won't it be fine A7 $\operatorname{Bb7}$ A7 $\operatorname{D7}$ Gdim
Happy together, unhappy together, and won't it be fine A7 Bb7 A7 D7 Gdim
                                                                                                                                                                                                                                                                                                                    Days may be cloudy or sunny, we're in or we're out of the
                                                                                                                                                                                                                                                                                                                    money
Days may be cloudy or sunny, we're in or we're out of the
                                                                                                                                                                                                                                                                                                                            Am
                                                                                                                                                                                                                                                                                                                     But I'm with you always
                                                                                                                                                                                                                                                                                                                                                      A7- Dm Gm C7 D
                                                                                                                                                                                                                                                                                                                     Em
But I'm with you always
                                                                                                                                                                                                                                                                                                                     I'm with you rain or shine
```