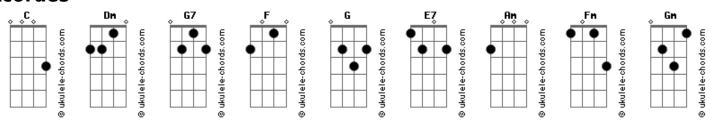

## Miko - Song of Silence

```
tom:
Intro: C Dm C Dm
[Primeira Parte]
Why you're leaving me?
I just wanna know why you do so
And I don't care if you don't like me anymore
Cause that sometimes is just part of the course
Chorus
        G
But please tell me why
        G
You gotta leave with nothing to say me
F G C E7
Oh I wonder what is in your mind
           G
Cause I really, miss you all the time
( C E7 Am G )
(FGC)
```

```
Maybe it was my fault
Maybe i've made you feel uncomfortable
I don't know how to express what i feel
                         Dm G7
But i hope you can get what i mean
Soo please tell me why
You remain in silence whatever is happening
                   C
Oh I want you to know that oh
          G
I really, miss you all the time F G C E7
Oh I wonder what is in your mind
Cause I really, miss you all the time
(F Fm Gm)
(Fm Gm)
[Final] C E7 Am G F G C
```