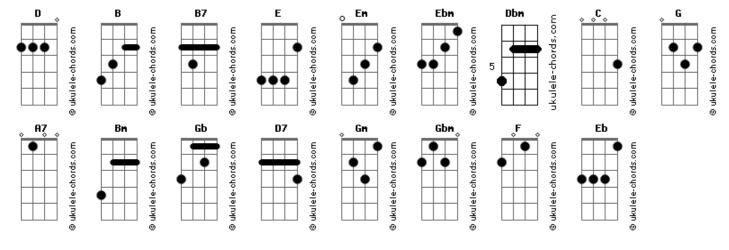

## Mild High Club - Skiptracing

```
Intro: B B7
E Em
Ebm D
Dbm C
[Verse 1]
        B7 E
                Em Ebm
 can you see, to this harmony?
          D
can you let a quarter set you free?
         B7 E Em Ebm
this tonality, doesn't disagree,
          D
                            Dbm C
ought to be chromatically pleasing me.
     A7 D
all that i want
   Bm
is some good loving,
       Gb
musical thoughts.
B B7
E Em
Ebm D
Dbm C
         B7 E
                 Em Ebm
 i got to see, learn this history.
          D Dbm C
pull another record from your sleeve.
     B7 F
               Em Ebm
 a mystery, if you don't believe
```

```
Dbm
slip another coin in my machine.
     A7 D
all that i want
   Bm
is some good listening,
     A7 D
musical pop,
the gift keeps giving,
     Α7
use what you got,
                   G Gb
    Bm
not what you're missing.
G Gm
Gbm F
Em Eb
     Α7
         D
all that i want
   Bm
is some good listening,
    A7 D
musical pop,
   Bm
the gift keeps giving,
     A7 D
use what you got,
    Bm
not what you're missing.
```