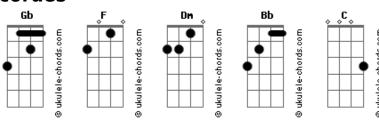

## **Miley Cyrus - Drive**

```
Tom: Gb
                                            F )
(com acordes na forma de
Capostraste na 1ª casa
 [Chorus]
Drive my heart into the night
You could drop the keys off in the morning
Cause I don't want to leave home
      F
Without your love
Without it
[Verse I]
You told me that you wanted this
I told you it was all yours
        Bb
If you're done with it, then
What'd you say forever for
If forever is out the door
I'll ignore when you call
[Chorus]
Drive my heart into the night
                  C
You could drop the keys off in the morning
Cause I don't want to leave home
   F C
Without your love
Without it
9Dm Bb F C F C)
[Verse II]
You told me you were coming back, right back
                   Bh
You promised it was real and I believe that
But if I fall for it again, I would be a fool
If our love is at the end, then why do I still want you
```

## **Acordes**