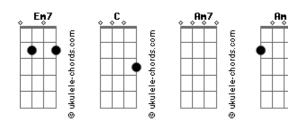

## **Miley Cyrus - Island**

tom: Ab (forma dos acordes no tom de G ) Capostraste na 1ª casa Intro: Em7 [Primeira Parte] I'm on an island G Dirty dancing in the sun So close to heaven Am7 But so far from everyone Em7 Yeah, I've got treasures buried Underneath the sand Am7 But I'm still wishing for the love That I don't have [Pré-Refrão] Em7 Mama told me "Girl, smoke 'em if you got 'em" Left my lighter back at home With all my problems So I'm sittin' here Wondering all day long [Refrão] G Am I stranded on an island? D Or have I landed in paradise? Am I stranded on an island? D Or have I landed in paradise? [Segunda Parte] I can paint my toenails while I'm soaking up the sea The only thing that's missing here Am7 Is you and our TV Fm7 And I won't lie, it sure gets lonely Here at night C But no one here needs nothin' Am7 From me and it's kind of nice [Pré-Refrão] Em7 Mama told me "Girl, smoke 'em if you got 'em" Acordes