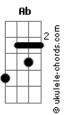

## **Miley Cyrus - Island**

tom: Ab (forma dos acordes no tom de G ) Capostraste na 1ª casa Intro: Em7 [Primeira Parte] I'm on an island G Dirty dancing in the sun So close to heaven Am7 But so far from everyone Em7 Yeah, I've got treasures buried Underneath the sand Am7 But I'm still wishing for the love That I don't have [Pré-Refrão] Em7 Mama told me "Girl, smoke 'em if you got 'em" Left my lighter back at home With all my problems So I'm sittin' here Wondering all day long [Refrão] G Am I stranded on an island? D Or have I landed in paradise? Am I stranded on an island? D Or have I landed in paradise? [Segunda Parte] I can paint my toenails while I'm soaking up the sea The only thing that's missing here Am7 Is you and our TV Fm7 And I won't lie, it sure gets lonely Here at night C But no one here needs nothin' Am7 From me and it's kind of nice [Pré-Refrão] Em7 Mama told me "Girl, smoke 'em if you got 'em" Acordes