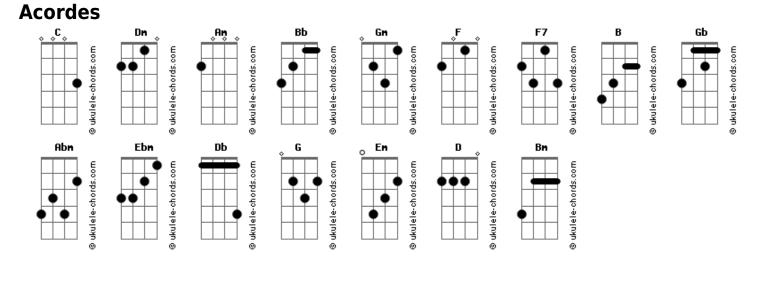

## Miley Cyrus - Just Stand Up

Tom: C (intro) Dm C Am Bb Gm Bb F F Gm (verso 1) The heart is stronger than you think It's like it can go through anything F7 FM7 And even when you think it can't Bb it finds a way to still push on, though Sometimes you want to run away Ain't got the patience for the pain FM7 And if you don't believe it Bb look into your heart the beat goes on (refrain) I'm telling you Things get better (through whatever) If you fall, (dust it off, don't let up) Bb Don't you know you can go be your own miracle C You need to know (chorus 1) Dm C If the mind keeps thinking Am Bb you've had enough Dm But the heart keeps Bb C Am telling you don't give up Who are we to be С questioning, wondering Am Bb what is what Gm Don't give up Bb through it all F F Gm just stand up (verso 2) It's like we all have better days FM7 Problems getting all up in your face F7 Just because you go through it Bb Don't mean it got to take control no You ain't gotta find no hiding place FM7 Because the heart can beat the hate F7 Don't wanna let your mind keep playing you Bb And saying you can't go on

(refrain) (chorus 2) Dm C If the mind keeps thinking Am Bb you've had enough Dm But the heart keeps Bb С Am telling you don't give up Dm Who are we to be C questioning, wondering Am Bb what is what Gm Don't give up Bb through it all F F Gm just stand up B through it all Gb Gb Abm just stand up (bridge) Ebm You don't gotta be Db Gb a prisoner in your mind Bb (If you fall, dust it off Fbm You can live your life Db Let your heart Gb B be your guide oh Fbm And you will know that you're Db good if you trust in the good Gb B Everything will be alright yeah Abm Light up the dark if you follow your heart B Gb Gb Abm And it will get better G G Am Through what e ver (chorus 3) Em If the mind keeps Bm C D thinking you've had enough Fm But the heart keeps D Bm C telling you don't give up Em Who are we to be D questioning wondering C Bm what is what Δm Don't give up through it all GG Am just stand up (Repeat) (outro) D