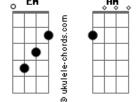

## Miley Cyrus - Malibu

```
Tom: Ab
                                                                G
                                                                     G
                                                                                   G
                                                                                        G
                                                                                               G
                                                       That's when I make the wish, to swim away with the fish
(com acordes na forma de G )
                                                        G
                                                                             666
                                                       Is it supposed to be this hot all summer long?
Capostraste na lª casa
Intro: G G Bm C
                                                       Bm
                                                                       С
                                                                                              Bm
                                                       I never would've believed you if three years ago you told me
                                                               Em Am
                                                          С
                                                       I'd be here writing this song
[Verse 1]
                                                       [Chorus]
                                                                   Bm
                                                       G
                                                                      Em
                                                                                    Am
                        G
                               G G
                                                       But here I am, next to you
G
I never came to the beach, or stood by the ocean
                                                                        Bm Em
                                                       G
                                                                                    Am
                                                       The sky is so blue in Malibu
G Bm Em Am
Bm
              С
                            Bm
                                                    C
I never sat by the shore, under the sun with my feet in the
                                                       Next to you in Malibu
sand
                                                       G Bm G
             G
                           G
                                G
But you brought me here and I'm happy that you did
                                                       Next to you
G G
                    G G
                               G
'Cause now I'm as free as birds catching the wind
                                                       [Intrumental]
G
                         GG
                                   G
I always thought I would sink, so I never swam
                                                       GGGG
                                                       Bm C Bm C
 Bm
                        C
I never went boatin', don't get how they are floatin'
                                                       Em Am G Bm
                                                       Em Am G Bm
  Bm
                   С
                                         Em
                                                Am
And sometimes I get so scared of what I can't understand
                                                       [Chorus]
[Chorus]
                                                                 Em Am
                                                       Next to you
G Bm Em Am
          Bm Em
G
But here I am, next to you
                Bm
                                                       The sky's so blue in Malibu
                           Fm
Am G
   The sky's more blue in Malibu
                                                             G Bm
Am G Bm Em
                                                       Next to you
  Next to you
                in Malibu
        Bm
                                                       [Outro]
Am G
   Next to you
                                                                                  G
                                                                                      G
                                                                                              G
                                                       G
                                                       We are just like the waves that flow back and forth
[Verse 2]
                     G
                          G
                                G
                                                       Sometimes I feel like I'm drowning
We watched the sun go down as we were walking
                                                          G
                                                                   G
                                                       And you're there to save me
G
                        G G
                                    G
I'd spent the rest of my life standing here talking
                                                                              G G
                                                       And I wanna thank you with all of my heart
G
                           G
                                 GG
You would explain the current, as I try to smile
                                                          GG
                                                       It's a brand new start
Bm
                  С
                                      Bm
Hoping I just stay the same, and nothing will change
                                                        GG GGGG
                                                       A dream come true in Malibu
And it'll be us, just for a while. Do we even exist?
```