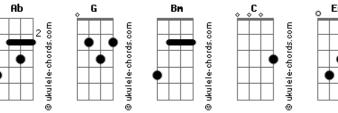

## Miley Cyrus - Malibu

```
Tom: Ab
                                                                G
                                                                     G
                                                                                   G
                                                                                        G
                                                                                               G
                                                       That's when I make the wish, to swim away with the fish
(com acordes na forma de G )
                                                        G
                                                                             666
                                                       Is it supposed to be this hot all summer long?
Capostraste na lª casa
Intro: G G Bm C
                                                       Bm
                                                                       С
                                                                                              Bm
                                                       I never would've believed you if three years ago you told me
                                                               Em Am
                                                          С
                                                       I'd be here writing this song
[Verse 1]
                                                       [Chorus]
                                                                   Bm
                                                       G
                                                                      Em
                                                                                    Am
                        G
                               G G
                                                       But here I am, next to you
G
I never came to the beach, or stood by the ocean
                                                                        Bm Em
                                                       G
                                                                                    Am
                                                       The sky is so blue in Malibu
G Bm Em Am
Bm
              С
                            Bm
                                                    C
I never sat by the shore, under the sun with my feet in the
                                                       Next to you in Malibu
sand
                                                       G Bm G
             G
                           G
                                G
But you brought me here and I'm happy that you did
                                                       Next to you
G G
                    G G
                               G
'Cause now I'm as free as birds catching the wind
                                                       [Intrumental]
G
                         GG
                                   G
I always thought I would sink, so I never swam
                                                       GGGG
                                                       Bm C Bm C
 Bm
                        C
I never went boatin', don't get how they are floatin'
                                                       Em Am G Bm
                                                       Em Am G Bm
  Bm
                   С
                                         Em
                                                Am
And sometimes I get so scared of what I can't understand
                                                       [Chorus]
[Chorus]
                                                                 Em Am
                                                       Next to you
G Bm Em Am
          Bm Em
G
But here I am, next to you
                Bm
                                                       The sky's so blue in Malibu
                           Fm
Am G
   The sky's more blue in Malibu
                                                             G Bm
Am G Bm Em
                                                       Next to you
  Next to you
                in Malibu
        Bm
                                                       [Outro]
Am G
   Next to you
                                                                                  G
                                                                                      G
                                                                                              G
                                                       G
                                                       We are just like the waves that flow back and forth
[Verse 2]
                     G
                          G
                                G
                                                       Sometimes I feel like I'm drowning
We watched the sun go down as we were walking
                                                          G
                                                                   G
                                                       And you're there to save me
G
                        G G
                                    G
I'd spent the rest of my life standing here talking
                                                                              G G
                                                       And I wanna thank you with all of my heart
G
                           G
                                 GG
You would explain the current, as I try to smile
                                                          GG
                                                       It's a brand new start
Bm
                  С
                                      Bm
Hoping I just stay the same, and nothing will change
                                                        GG GGGG
                                                       A dream come true in Malibu
And it'll be us, just for a while. Do we even exist?
```