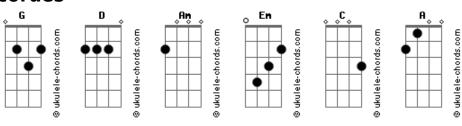

## Miley Cyrus - Mixed Up

```
Intro: G D Am
  La La La
G D Am
  La de da
 Em
de da
Am C Am (hold)
La La La
Verse 1:
                C
How come everything turns out
G C
Leaving me with more doubts
           Am C
I feel like im upside down
And i dont wanna be here
I go right, shoulda gone
      G
left And i say things i
     C
should of not said
G D Am C
Look at me in this big mess
   Am
I dont wanna be here
Chorus 1:
 G D Am
Everything i do
     G
Is making me more confused
   Em
Oh it used to be easy
   Am
All i had to be was me
  C Am
Not mixed up
 G D Am
Everywhere i go
     G D
Somewhere that i dont know
 Em
Oh im hoping that im dreaming
  Am
Cus im sick of this
feeling Im mixed up
Somebody help me
Interlude:
G D Am
 La La La
G D Am
```