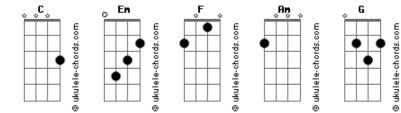

## Miley Cyrus - She?s Not Him

Tom: C Some sort of chemical reaction Making it impossible to let him go [Verse 1] Em [Chorus] I want to start by saying thank you, I'm gonna miss ya, honey G F Am Em F Am G You gave me things, you can?t buy back with money You're not him, she's not him G You changed my life, you've been my world No matter what you say, no matter what you do Am G There's no other girl that looks like ya, darling I just can't fall in love with you Em Am Em F G Those eyes, that tongue, those teeth, that face, that body Cuz you're not him, yeah, she's not him Am G Even though we?ve gone to outer space [Bridge] F There's still no way you can take his place F C G F Am And you don't deserve all the bullshit I?ve put you through [Chorus] Am F С G F You, you deserve a heart much bigger than one that's torn in Am Em F You're not him, she's not him two С G No matter what you say, no matter what you do [Final Chorus] C G F Am Em F You're not him, she's not him I just can't fall in love with you Am Em G Cuz you're not him, yeah, she's not him G Every time you walk through my door [Verse 2] I swear to God you're more beautiful than before С Em Am Fm And why, why can't I love you, baby But you're not him С Like I wanna love you, baby No matter what you say, no matter what you do G Am I just can't fall in love with you I'm sorry Em Am Em F Am Em F С Cuz you're not him, yeah, she's not him And maybe it?s beyond my control F