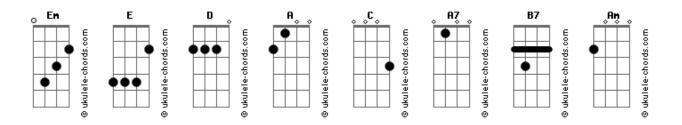

## Milton Nascimento - Fairy Tale Song (Cadê)

| tom:<br>Em                                                               | E<br>My little                                                             |
|--------------------------------------------------------------------------|----------------------------------------------------------------------------|
| E My little D A C Fairy tale friend E My little D A C Tired frail friend | D A C Fairy tale friend E My little D A Frightened pale friend Em Go ahead |
| Em<br>Where are all                                                      | And cut<br>A7                                                              |
| Your friends                                                             | The night                                                                  |
| A7<br>And dreams                                                         | Of the forest<br><mark>B7</mark><br>Go and kill                            |
| From the Old days B7                                                     | The dragon's fire<br>Em<br>Show me all                                     |
| Tinkerbell C And Peter Pan? Em                                           | The games<br>A7<br>You know                                                |
| Where is all The hope A7                                                 | From the stories<br><mark>B7</mark><br>So that                             |
| Snow White<br>Tried to give you?<br>B7<br>Where has                      | C<br>I can play<br>Am<br>Make me smile<br>E                                |
| C It all gone? Am Gone away E                                            | My little D A C Fairy tale friend E My little                              |
| My little D A C Fairy tale friend E                                      | D A Frightened pale friend Em Go ahead                                     |
| My long awaited<br>D A C<br>Frail friend<br>Em<br>Sleeping Beauty's      | And cut<br>A7<br>The night                                                 |
| A7<br>Kiss is still                                                      | Of the forest<br><mark>B7</mark><br>Go and kill                            |
| Somewhere waiting<br>B7<br>With you magic<br>C                           | C<br>The dragon's fire<br>Em<br>Show me all                                |
| Sword and wand  Em  Alice and  A7                                        | The games<br>A7<br>You know                                                |
| The Wonderland<br>That she                                               | From the stories<br><mark>B7</mark><br>So that                             |
| Showed you<br>B7<br>Where has<br>C<br>It all gone?                       | C<br>I can play<br>Am<br>Make me smile                                     |
| in acc gone.                                                             |                                                                            |